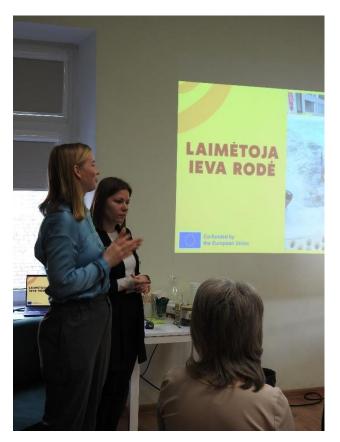

#### **Summary:**

Overall, the The PhotoVoice exposition added significant value by showcasing bottom-up approaches to youth expression, which resonated strongly with attendees. The positive feedback received suggests that the event contributed to strengthening the community's understanding of the importance of youth participation and creative storytelling as a means of empowerment.

#### What worked well:

- The interactive format, including discussions and the opportunity for participants to express their thoughts, contributed to an inclusive and engaging atmosphere.
- The exhibition and project presentations captured attention and were highlighted as particularly interesting.
- The use of digital tools, such as QR codes, was appreciated as an effective way to provide additional information.
- The participants were satisfied with the event and did not highlight any specific areas for improvement for the future.

# **Photos**

Co-funded by the European Union. Views and opinions expressed are however those of the author(s) only and do not necessarily reflect those of the European Union or Fundacja Rozwoju Systemu Edukacji. Neither the European Union nor the granting authority can be held responsible for them..