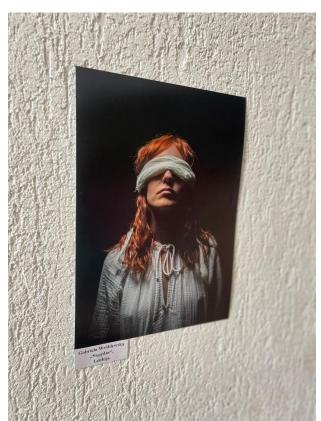

#### **Summary:**

Overall, the The PhotoVoice exposition added significant value by showcasing bottom-up approaches to youth expression, which resonated strongly with attendees. The positive feedback received suggests that the event contributed to strengthening the community's understanding of the importance of youth participation and creative storytelling as a means of empowerment.

#### What worked well:

- The interactive format, including discussions and the opportunity for participants to express their thoughts, contributed to an inclusive and engaging atmosphere.
- The exhibition and project presentations captured attention and were highlighted as particularly interesting.
- The use of digital tools, such as QR codes, was appreciated as an effective way to provide additional information.
- The participants were satisfied with the event and did not highlight any specific areas for improvement for the future.

# **Photos**

Co-funded by the European Union. Views and opinions expressed are however those of the author(s) only and do not necessarily reflect those of the European Union or Fundacja Rozwoju Systemu Edukacji. Neither the European Union nor the granting authority can be held responsible for them..